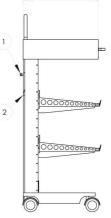

## TROLLEY FOR SURGERY INSTRUMENTS AND IMPLANTS ONE DRAWER

Manufactured in **zinc-coated sheet metal** painted with **epoxypolyester powder**.

Castors in **soft rubber**, diameter 80mm, for an easy manoeuvrability.

Column for the housing of cables and set of four **multiple universal sockets** and with cable access.

**Adjustable halfway shelf** with fork for cable winding, W=400 D=340mm.

**Drawer for instruments**, internal height 40mm, with tray in untoxic PST.

**Upper handle** for a rapid movement of the trolley.

Compact dimensions, the encumbrance is designed vertically W= 405 D= 500 H= 1205mm.

Accessories: AL/SPP pedal tray for C7.

- 1. Fast unhook mechanism.
- 2. Power switch.
- 3. Model of universal socket.