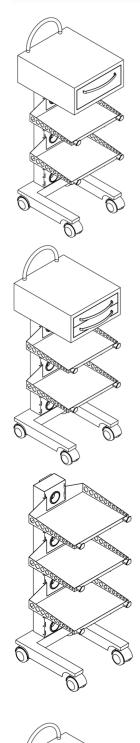

## Alius.

AL/C7A

W=405 D=500 H=1205

Trolley for surgery instruments and implants one drawer.

AL/C7B

W=405 D=500 H=1205

Trolley for surgery instruments and implants two drawers.

AL/C7C

W=405 D=500 H=1055

Trolley for surgery instruments and implants three shelves.

AL/C7D

W=405 D=500 H=1205

Trolley for first aid one drawer one shelf.