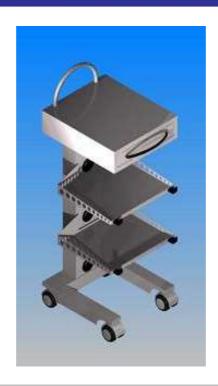

## TROLLEY FOR SURGERY INSTRUMENTS AND IMPLANTS ONE DRAWER

Manufactured in **zinc-coated sheet metal** painted with **epoxypolyester powder**.

Castors in **soft rubber**, diameter 80mm, for an easy manoeuvrability.

Column for the housing of cables and set of four **multiple universal sockets** and with cable access.

**Adjustable halfway shelf** with fork for cable winding, W=400 D=340mm.

**Drawer for instruments**, internal height 40mm, with tray in untoxic PST.

**Upper handle** for a rapid movement of the trolley.

Compact dimensions, the encumbrance is designed vertically W= 405 D= 500 H= 1205mm.

Accessories: AL/SPP pedal tray for C7.

- 1. Fast unhook mechanism.
- 2. Power switch.
- 3. Model of universal socket.

## Alius.

AL/C7A

W=405 D=500 H=1205

Trolley for surgery instruments and implants one drawer.

AL/C7B

W=405 D=500 H=1205

Trolley for surgery instruments and implants two drawers.

AL/C7C