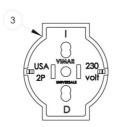

**Upper handle** for a rapid movement of the trolley.

Compact dimensions, the encumbrance is designed vertically W= 405 D= 500 H= 1205mm.

Accessories: AL/SPP pedal tray for C7.

- 1. Fast unhook mechanism.
- 2. Power switch.
- 3. Model of universal socket.