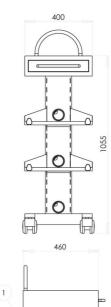

W=405 D=500 H=1055

Trolley for surgery instruments and implants three shelves.

AL/C7D

W=405 D=500 H=1205

Trolley for first aid one drawer one shelf.